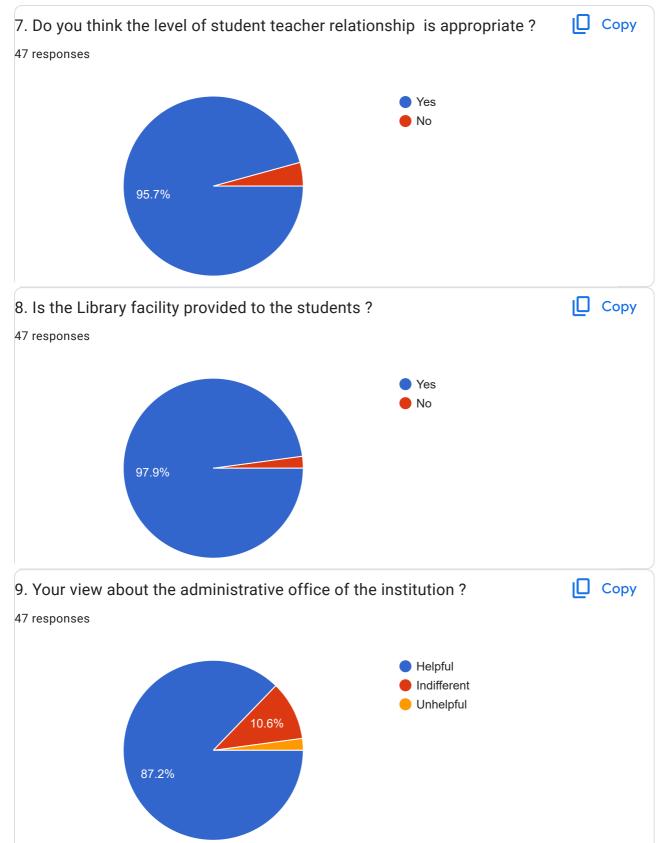

|
|            | 09827010693   |                      |
|            | +919479821355 |                      |
|            | 9907830648    |                      |
|            | 9131212485    |                      |
|            | 9300081631    |                      |
|            | 09770994949   |                      |
|            | 09584035541   |                      |
|            | 8120377849    |                      |
|            | 8719911225    |                      |
|            | 7354640496    |                      |
|            | 9713394762    |                      |
|            | 9827240802    |                      |
|            | 9685280980    |                      |
|            | 9685280980    |                      |

+919907064111





48.9%



Alumni Feedback Form



This content is neither created nor endorsed by Google. Report Abuse - Terms of Service - Privacy Policy

#### **Google** Forms

11/6/23, 1:31 PM

Alumni Feedback Form