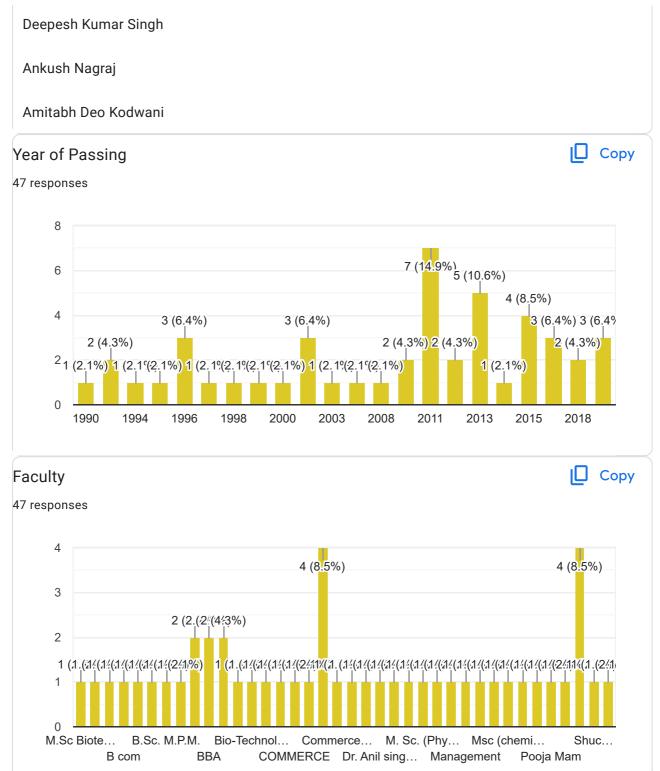

### SADHU VASWANI (AUTONOMOUS) COLLEGE Sant Hirdaram Nagar (Bairagarh), Bhopal- 462030

**1.4.2 Report of Feedback** 