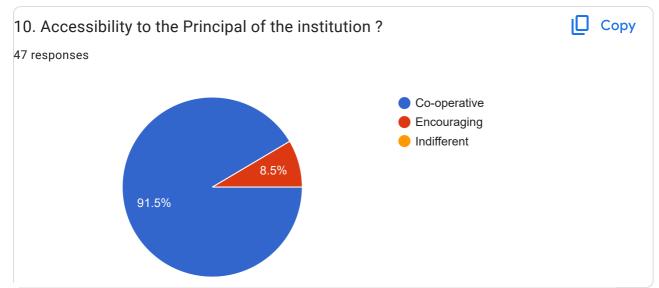

| 09827010693   |                      |
|            | +919479821355 |                      |
|            | 9907830648    |                      |
|            | 9131212485    |                      |
|            | 9300081631    |                      |
|            | 09770994949   |                      |
|            | 09584035541   |                      |
|            | 8120377849    |                      |
|            | 8719911225    |                      |
|            | 7354640496    |                      |
|            | 9713394762    |                      |
|            | 9827240802    |                      |
|            | 9685280980    |                      |
|            | 9685280980    |                      |

+919907064111





48.9%



Alumni Feedback Form



This content is neither created nor endorsed by Google. Report Abuse - Terms of Service - Privacy Policy

#### **Google** Forms

11/6/23, 1:31 PM

Alumni Feedback Form