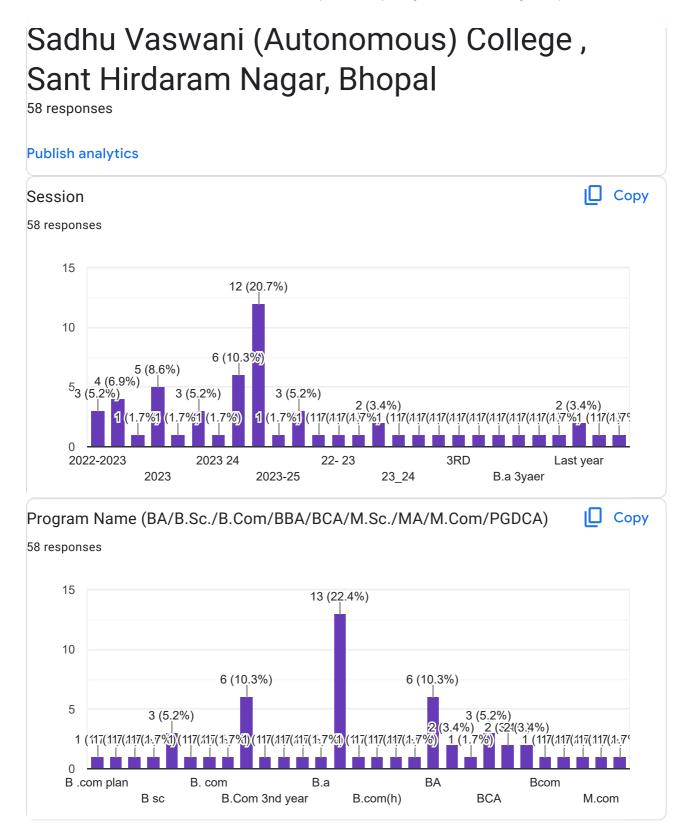

## Sadhu Vaswani (Autonomous) College , Sant Hirdaram Nagar, Bhopal Name of the student 58 responses CHETAN NAYAK Jyoti bhilala Shantanu Chaurasia Harsha Khiyani Jayesh mangtani Abhiraj Kamley Nikhil Kumar Anilahirwar Ritik Mali Aditya jatav Akash Parihar Ayush poddar Madhur chouksey Swayam jain Devendra prajapati Neeraj Jayesh Nathani Hada surendra meena Gulnaj bee Prem ramani