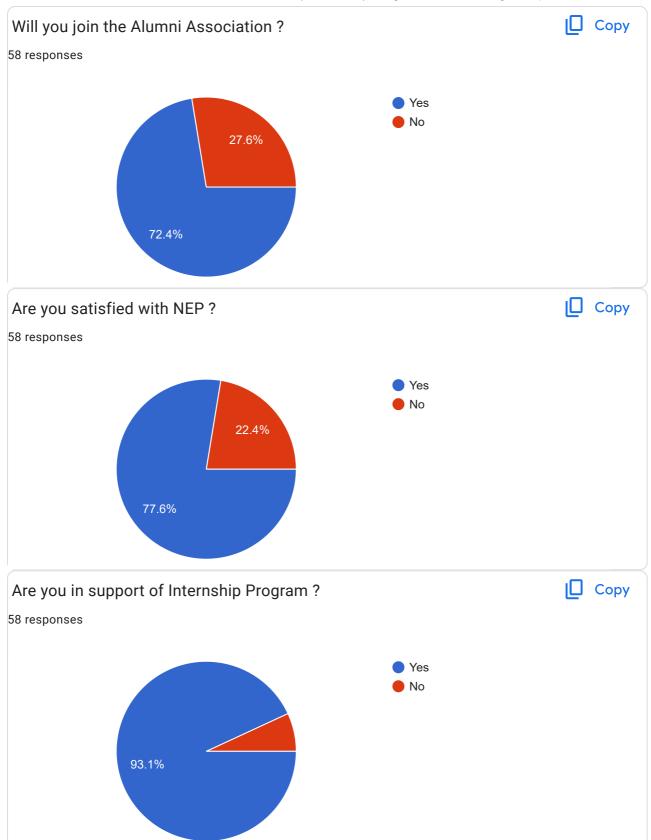

### SADHU VASWANI (AUTONOMOUS) COLLEGE Sant Hirdaram Nagar (Bairagarh), Bhopal- 462030

**1.4.2 Report of Feedback** 