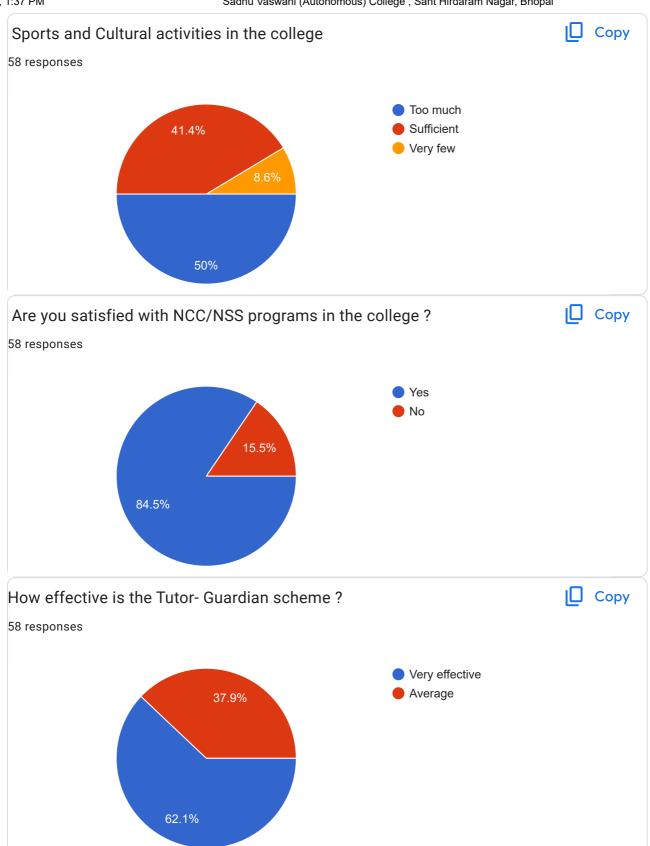

0075422            |                                                                  |
|    | 8357078547            |                                                                  |
|    | 9752227371            |                                                                  |
|    | 9755571868            |                                                                  |
|    | 9165688773            |                                                                  |
|    | 6232280736            |                                                                  |
|    | 8982554177            |                                                                  |

8839025323,9993059418

https://docs.google.com/forms/d/1OqGoAG7YIQSJmfl6n2KiXX1EEq1jpk7T7URfqpU4caA/viewanalytics



















This content is neither created nor endorsed by Google. Report Abuse - Terms of Service - Privacy Policy

#### **Google** Forms

#### Alumni Feedback Form

47 responses

**Publish analytics** 



#### Name of Alumni

47 responses

Gaurav verma

NAVIN CHHALWANT

Sanjay Meena

Komal Tahiliani

Sadhu vaswani college

Vikram Nagar

Shanta Belani

DR SATISH KUMAR SINGH

Deepak sharma

Sandeep Vishwakarma

Rahul Prajapati

Vinod Lahorey

Shubham Kalra

Vivekanand Sahu

Abhishek namdev

Nitin Nagar

divya dinani

Avdhesh Sharma

Bhuvneshwar kushwaha

Surendra singh thakur

Sher singh sen

Satish Vishwakarma

Pooja peshwani

Rajesh Nathani

Arun rana

Sunil gidwani

Rohit nath bhati

Pradeep Kumar Lalwani

MANISH GOPLANI

Dilip Jiwnani

Dilip Purswani

Rahul kalra

Mranal Lodwal

Dr Moha