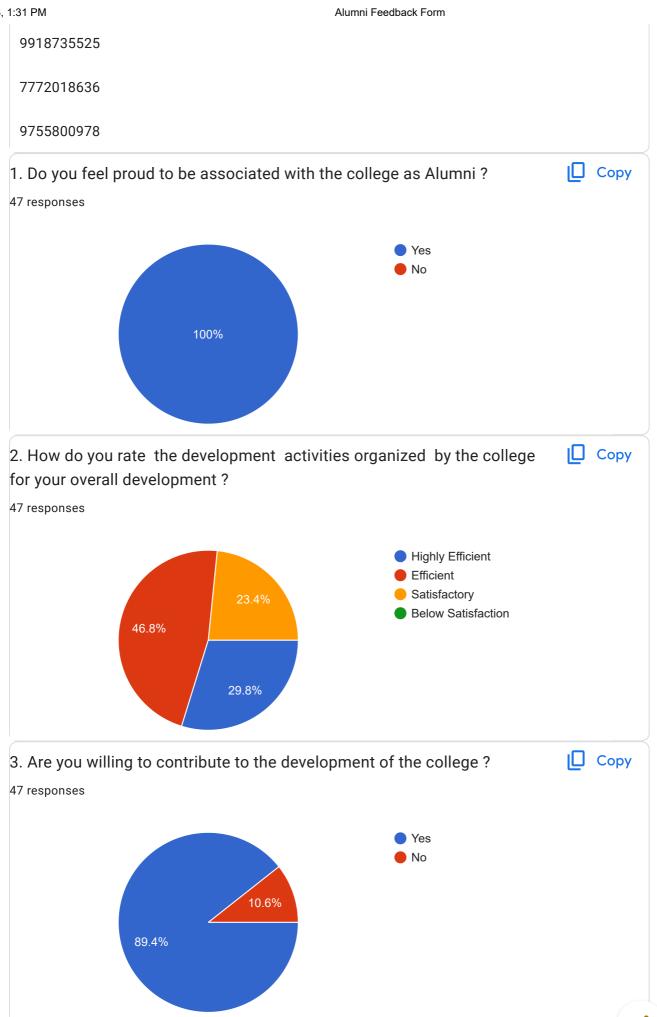

|                      |
|            | 09827010693   |                      |
|            | +919479821355 |                      |
|            | 9907830648    |                      |
|            | 9131212485    |                      |
|            | 9300081631    |                      |
|            | 09770994949   |                      |
|            | 09584035541   |                      |
|            | 8120377849    |                      |
|            | 8719911225    |                      |
|            | 7354640496    |                      |
|            | 9713394762    |                      |
|            | 9827240802    |                      |
|            | 9685280980    |                      |
|            | 9685280980    |                      |

+919907064111





48.9%



Alumni Feedback Form



This content is neither created nor endorsed by Google. Report Abuse - Terms of Service - Privacy Policy

#### **Google** Forms

11/6/23, 1:31 PM

Alumni Feedback Form