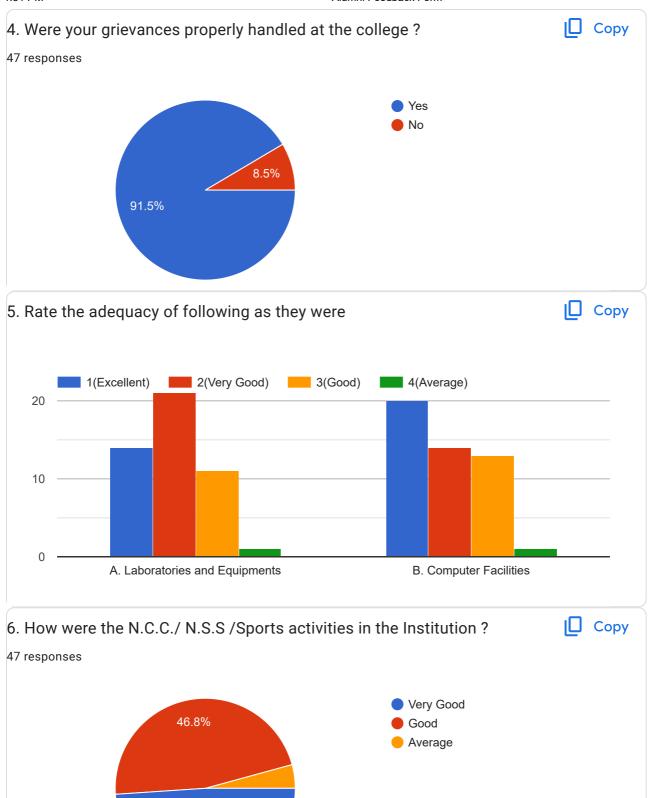

|                      |
|            | 09827010693   |                      |
|            | +919479821355 |                      |
|            | 9907830648    |                      |
|            | 9131212485    |                      |
|            | 9300081631    |                      |
|            | 09770994949   |                      |
|            | 09584035541   |                      |
|            | 8120377849    |                      |
|            | 8719911225    |                      |
|            | 7354640496    |                      |
|            | 9713394762    |                      |
|            | 9827240802    |                      |
|            | 9685280980    |                      |
|            | 9685280980    |                      |

+919907064111





48.9%



Alumni Feedback Form



This content is neither created nor endorsed by Google. Report Abuse - Terms of Service - Privacy Policy

#### **Google** Forms

11/6/23, 1:31 PM

Alumni Feedback Form